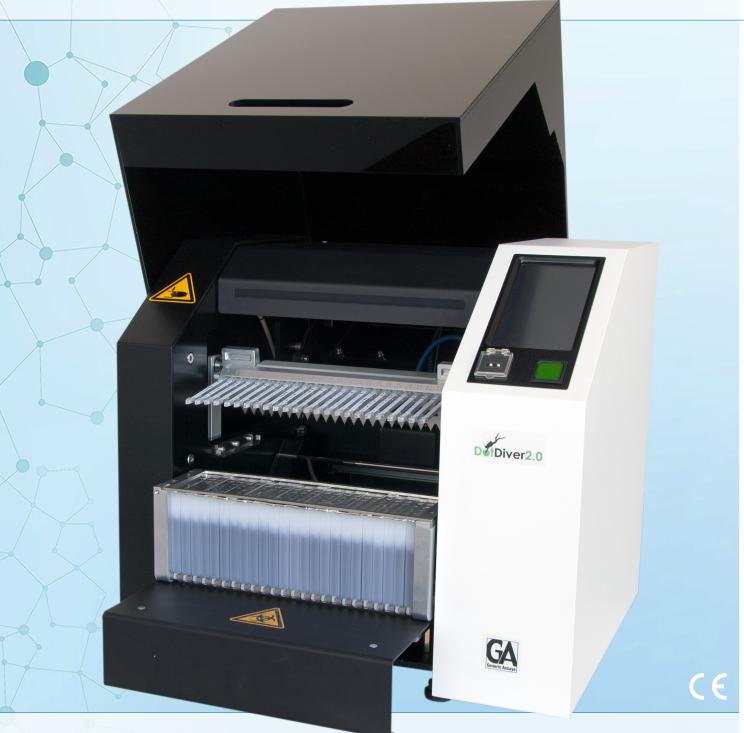

# **DotDiver2.0** – Immunoblot Analyzer for Autoimmune Diagnostics

**DotDiver2.0** is a compact benchtop immunoblot analyzer for automated processing and evaluation of LINE and Dot immunoblots to support the diagnosis of autoimmune diseases.

The powerful easy-to-use **DotDiver2.0** with a small footprint is indispensable for diagnostic routine services.

### DotDiver2.0 Automated Immunoblot Analyzer

- Automated LINE / Dot immunoblot benchtop analyzer with small footprint
- User-friendly software
- Simultaneous performance of up to 24 different tests
- Ready-to-use reagents and test strips
- Automated barcode identification of test strips and cartridges
- Integrated drying of processed test strips
- Evaluation of processed test strips
- Export of results in pdf- or xls-file format or as paper print out
- LIS connectivity
- Low-maintenance, no liquid handling