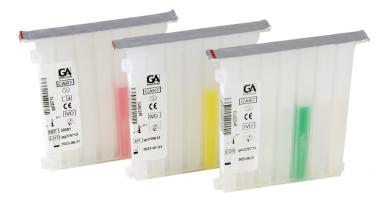

Barcoded **DotDiver2.0** test strips and cartridges ensure the correct combination of reagents and the quality assured handling of a wide range of immunoblots for rheumatology and gastroenterology in laboratory routine.

Ready-to-use **DotDiver2.0** reagents in pre-filled disposable cartridges minimize laborious hands-on time after manual sample application.

The user-friendly **DotDiver2.0** software guarantees the reliable evaluation of processed immunoblot test strips.