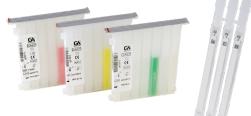

Barcoded **DotDiver2.0** test strips and cartridges ensure the correct combination of reagents and the quality assured handling of a wide range of immunoblots for rheumatology and gastroenterology in laboratory routine.

Ready-to-use **DotDiver2.0** reagents in pre-filled disposable cartridges minimize laborious hands-on time after manual sample application.

The user-friendly **DotDiver2.0** software guarantees the reliable evaluation of processed immunoblot test strips.