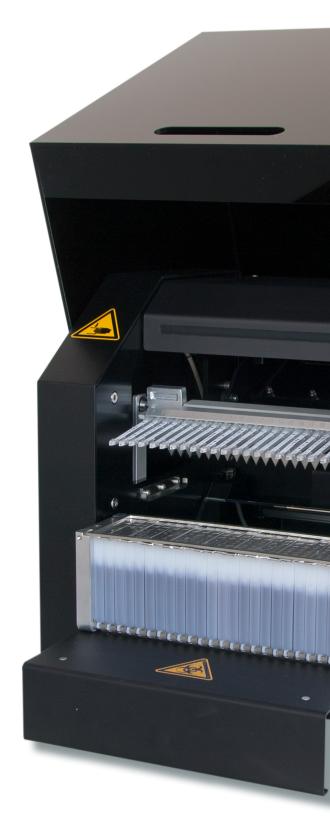

### DotDiver2.0 Automated Immunoblot Analyzer

- Automated LINE / Dot immunoblot benchtop analyzer with small footprint
- User-friendly software
- Simultaneous performance of up to 24 different tests
- Ready-to-use reagents and test strips
- Automated barcode identification of test strips and cartridges
- Integrated drying of processed test strips
- Evaluation of processed test strips
- Export of results in pdf- or xls-file format or as paper print out
- LIS connectivity
- Low-maintenance, no liquid handling