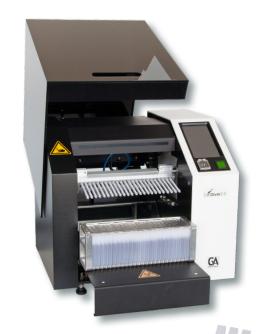

# **DotDiver2.0** – Immunoblot Analyzer for Autoimmune Diagnostics

**DotDiver2.0** is a compact benchtop immunoblot analyzer for automated processing and evaluation of LINE and Dot immunoblots to support the diagnosis of autoimmune diseases.

The powerful easy-to-use **DotDiver2.0** with a small footprint is indispensable for diagnostic routine services.

### DotDiver2.0 Automated Immunoblot Analyzer

- Automated LINE / Dot immunoblot benchtop analyzer with small footprint
- User-friendly software
- Simultaneous performance of up to 24 different tests
- Ready-to-use reagents and test strips
- Automated barcode identification of test strips and cartridges
- Integrated drying of processed test strips
- Evaluation of processed test strips
- Export of results in pdf- or xls-file format or as paper print out
- LIS connectivity
- Low-maintenance, no liquid handling